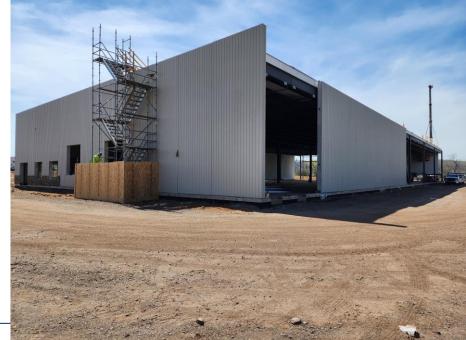

d-Class Hazleton, PA Production Facility



PRODUCTION LINES 10
SQ FT PER LINE PER DAY 2,362
SQ FT PER DAY 24,000
DAYS PER WEEK 5
SQ FT PER WEEK 118,100
WEEKS PER YEAR 50
MAX ANNUAL SQ FT 6,000,000



#### A Facility Built for You



10 production lines meet any schedule, volume, and production.



Pennsylvania-skilled labor delivers quality-controlled craftsmanship



National delivery capabilities with facility accessible to 33% of U.S. GDP within 3-hour drive.



Rail and surface access assures delivery deadlines.



Year-round climatecontrolled manufacturing to deliver any spec.



Fully tested, engineered, and code compliant



#### Why Exceler

We deliver **high-quality**, **sustainable** building systems.

- Precast Structural Panels
- Cladding Panels
- Complete Building Systems







#### **Product**











### Process



#### **Step 1: Receive Plans From Client**





#### **Step 2: Review Plans and Bid Process**

- Our engineering team will bid the job based on plans received
- Exceler team will review proposal/plans with client
- Make changes if needed
- Client signs off on final plans/pricing
- Client signs contract



#### Step 3: Production, Delivery, and Assembly

- Exceler creates shop and production drawings
- Exceler/client review shop and production drawings/sign off
- Exceler puts project into production schedule
- Product is produced and shipped to client's sight for assembly



#### **Step 4: Completed Building**







### Finish Options

Colors, Textures, and Finishes



### **Finish Options**

#### **Texture Series/Stone Series**



**FINESSE**