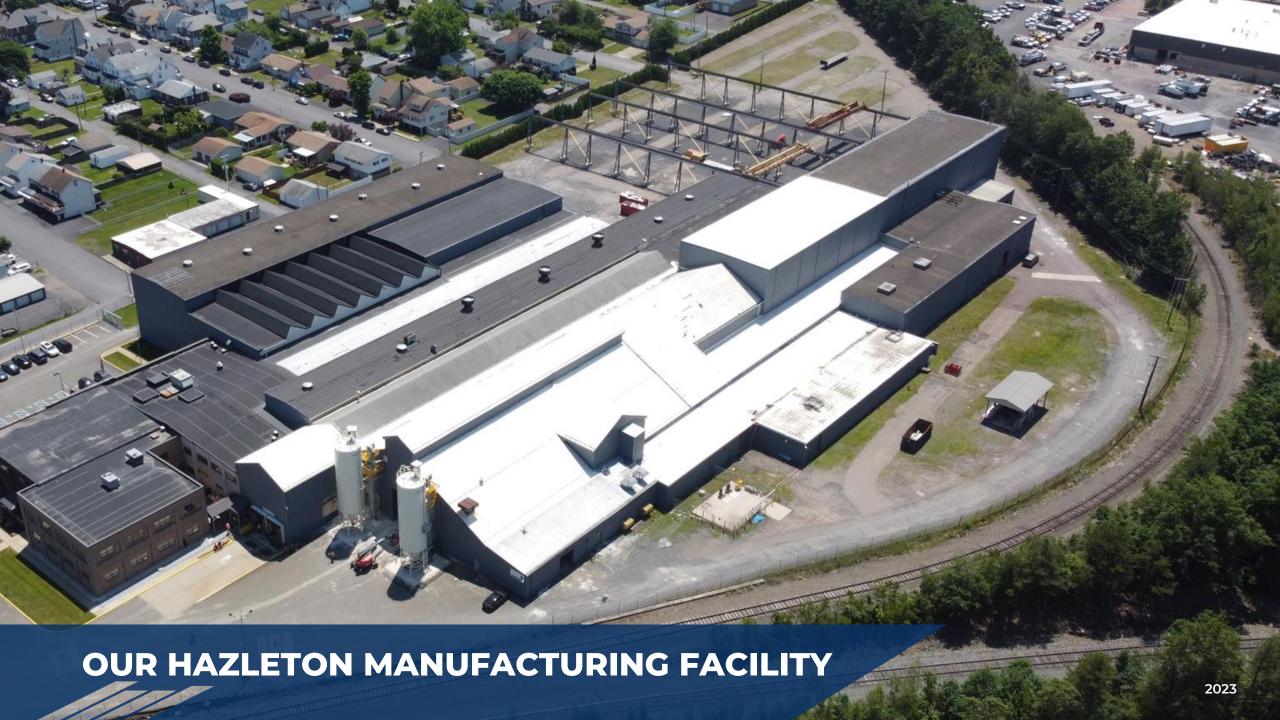

# World-Class Hazleton, PA Production Facility

PRODUCTION LINES 10
SQ FT PER LINE PER DAY 2,362
SQ FT PER DAY 24,000
DAYS PER WEEK 5
SQ FT PER WEEK 118,100
WEEKS PER YEAR 50
MAX ANNUAL SQ FT 6,000,000

#### A Facility Built for You

10 production lines meet any schedule, volume, and production.

Pennsylvania-skilled labor delivers quality-controlled craftsmanship

National delivery capabilities with facility accessible to 33% of U.S. GDP within 3-hour drive.

Rail and surface access assures delivery deadlines.

Year-round climatecontrolled manufacturing to deliver any spec.

Fully tested, engineered, and code compliant