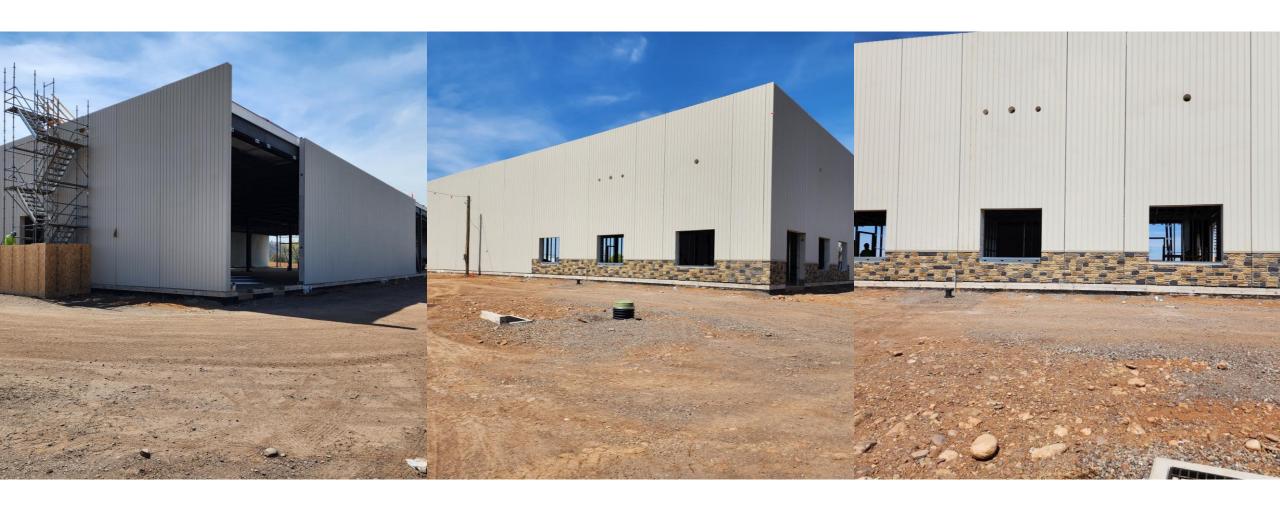

n Facility



PRODUCTION LINES 10
SQ FT PER LINE PER DAY 2,362
SQ FT PER DAY 24,000
DAYS PER WEEK 5
SQ FT PER WEEK 118,100
WEEKS PER YEAR 50
MAX ANNUAL SQ FT 6,000,000



#### A Facility Built for You



10 production lines meet any schedule, volume, and production.



Pennsylvania-skilled labor delivers quality-controlled craftsmanship



National delivery capabilities with facility accessible to 33% of U.S. GDP within 3-hour drive.



Rail and surface access assures delivery deadlines.



Year-round climatecontrolled manufacturing to deliver any spec.



Fully tested, engineered, and code compliant



#### Why Exceler

We deliver **high-quality**, **sustainable** building systems.

- Precast Structural Panels
- Cladding Panels
- Complete Building Systems







#### **Product**











### Process



#### **Step 1: Receive Plans From Client**





#### **Step 2: Review Plans and Bid Process**

- Our engineering team will bid the job based on plans received
- Exceler team will review proposal/plans with client
- Make changes if needed
- Client signs off on final plans/pricing
- Client signs contract



#### Step 3: Production, Delivery, and Assembly

- Exceler creates shop and production drawings
- Exceler/client review shop and production drawings/sign off
- Exceler puts project into production schedule
- Product is produced and shipped to client's sight for assembly



#### **Step 4: Completed Building**







### Finish Options

Colors, Textures, and Finishes



### **Finish Options**

#### **Texture Series/Stone Series**



**FINESSE** 



**ARCHITECHTUAL** 



**F